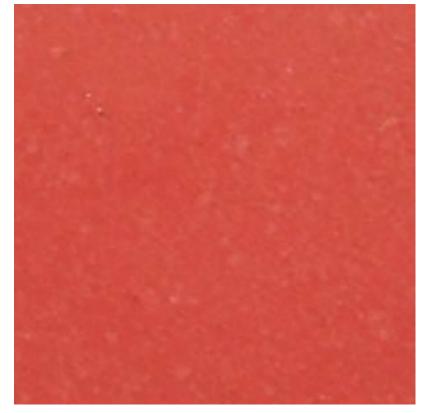

The concrete samples shown are <u>indicative only</u> of the finished concrete product, and no guarantee of the colours or textures of the product is given or implied by this document.

Aztec Red Pígment, Normal Class 25MPa grey cement concrete with a trowel finish.

Things you should know

The texture of trowelled concrete can vary significantly – ranging from a rough stipple to a very smooth tight surface finish.

The finished texture will vary the perceived colour.