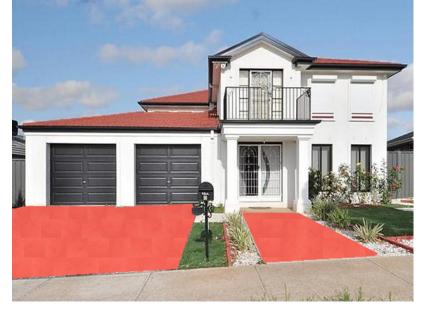

The concrete samples shown are <u>indicative only</u> of the finished concrete product, and no guarantee of the colours or textures of the product is given or implied by this document.

Aztec Red Pígment, Normal Class 25MPa grey cement concrete with a trowel finish.

Things you should know

The texture of trowelled concrete can vary significantly – ranging from a rough stipple to a very smooth tight surface finish.

The finished texture will vary the perceived colour.