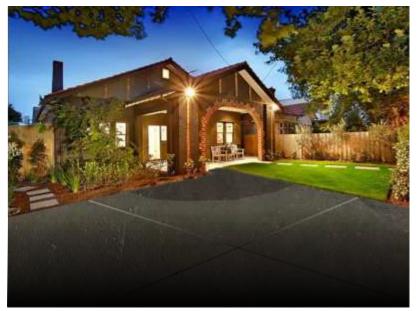

The concrete samples shown are <u>indicative only</u> of the finished concrete product, and no guarantee of the colours or textures of the product is given or implied by this document. PRODUCT NAME:

BLACK TROWEL FINISH

Black Pígment, Normal Class 25MPa grey cement concrete with a trowel finish.

Things you should know

The texture of trowelled concrete can vary significantly – ranging from a rough stipple to a very smooth tight surface finish.