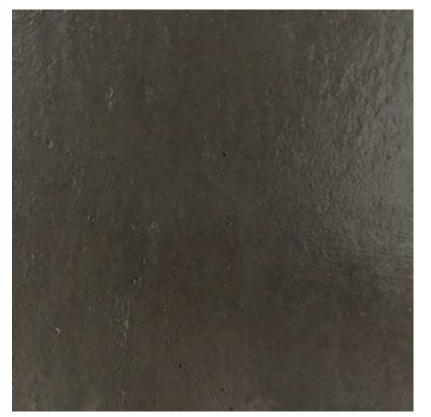

The concrete samples shown are <u>indicative only</u> of the finished concrete product, and no guarantee of the colours or textures of the product is given or implied by this document. PRODUCT NAME:

BLACK TROWEL FINISH

Black Pígment, Normal Class 25MPa grey cement concrete with a trowel finish.

Things you should know

The texture of trowelled concrete can vary significantly – ranging from a rough stipple to a very smooth tight surface finish.

The finished texture will vary the perceived colour.