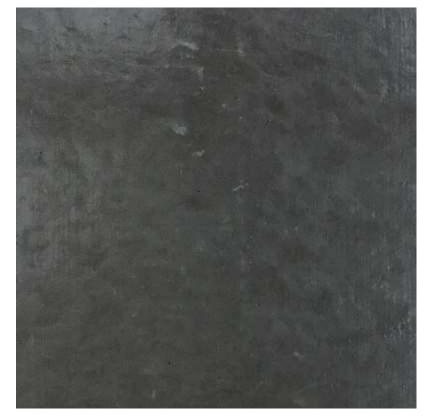

## BLUESTONE TROWEL FINISH

Bluestone Pigment, Normal Class 25MPa grey cement concrete with a trowel finish.

Things you should know

The texture of trowelled concrete can vary significantly - ranging from a rough stipple to a very smooth tight surface finish.

The finished texture will vary the perceived colour.

## SPECIFICATION:

Víc Míx Grey 25MPa Normal Class Concrete Bluestone Pígment

ORDER CODE:

N25G + OXBLU

REVISION: 23/12/2016