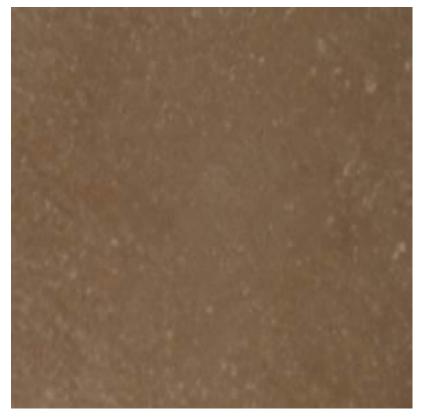

## CATACOMB TROWEL FINISH

Catacomb Pigment, Normal Class 25MPa grey cement concrete with a trowel finish.

Things you should know

The texture of trowelled concrete can vary significantly - ranging from a rough stipple to a very smooth tight surface finish.

The finished texture will vary the perceived colour.

## SPECIFICATION:

Víc Míx Grey 25MPa Normal Class Concrete Catacomb Pígment

ORDER CODE:

N25G + OXCAT

REVISION: 01/06/2011