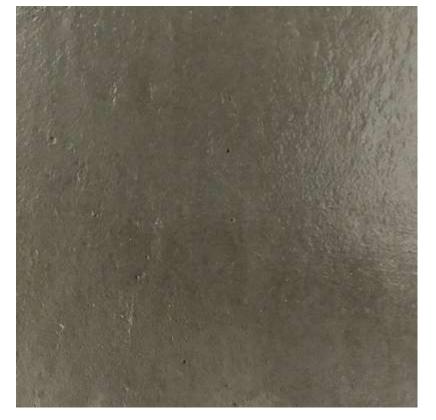

The concrete samples shown are <u>indicative only</u> of the finished concrete product, and no guarantee of the colours or textures of the product is given or implied by this document.

PRODUCT NAME:

## HALF BLACK TROWEL FINISH

Half Black Pigment, Normal Class 25MPa grey cement concrete with a trowel finish.

Things you should know

The texture of trowelled concrete can vary significantly - ranging from a rough stipple to a very smooth tight surface finish.

The finished texture will vary the perceived colour.

## SPECIFICATION:

Víc Míx Grey 25MPa Normal Class Concrete Half Black Pígment

ORDER CODE:

N25G + OXHBK

REVISION: 23/12/2016