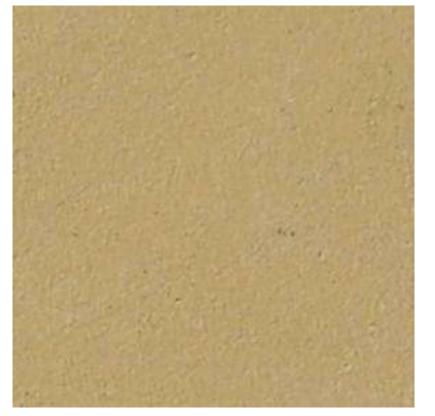

The concrete samples shown are <u>indicative only</u> of the finished concrete product, and no guarantee of the colours or textures of the product is given or implied by this document. HALF DUNE SAND TROWEL FINISH

Half dose of Dune Sand Pigment, Normal Class 25MPa grey cement concrete with a trowel finish.

Things you should know

The texture of trowelled concrete can vary significantly – ranging from a rough stipple to a very smooth tight surface finish.

The finished texture will vary the perceived colour.