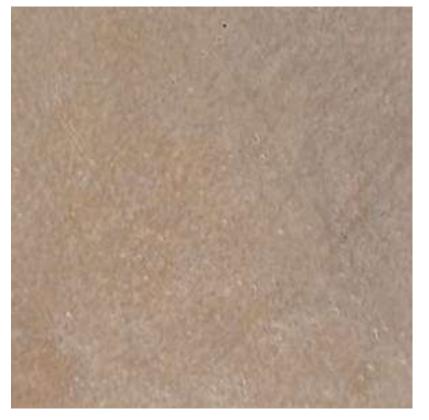

The concrete samples shown are <u>indicative only</u> of the finished concrete product, and no guarantee of the colours or textures of the product is given or implied by this document.

PRODUCT NAME:

# HALF MIDDLE EARTH TROWEL FINISH

Half dose of Middle Earth Pigment, Normal Class 25MPa grey cement concrete with a trowel finish.

## Things you should know

The texture of trowelled concrete can vary significantly - ranging from a rough stipple to a very smooth tight surface finish.

The finished texture will vary the perceived colour.

### SPECIFICATION:

Víc Míx Grey 25MPa Normal Class Concrete Half Míddle Earth Pígment