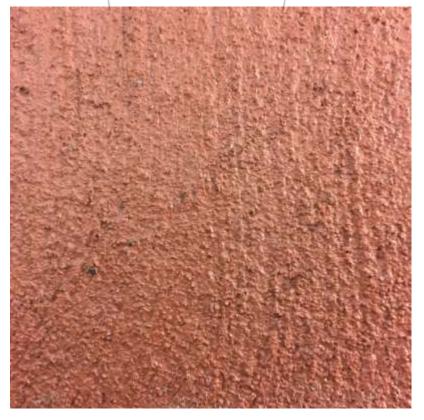

NUBIAN CLAY in Grey Cement - COLOURED

INDICATIVE OF FINISHED APPEARANCE

There are likely to be variations in consistency of colours and textures, appearance and quality in the finished product of the hardened concrete, as the raw ingredients are natural and subject to variations beyond our control. Whilst every effort has been made to match the colours in the preparation of this document, reproductive processes will alter the actual appearance in the concrete products to varying degrees.

The concrete samples shown are <u>indicative only</u> of the finished concrete product, and no guarantee of the colours or textures of the product is given or implied by this document.

PRODUCT NAME:

# HALF NUBIAN CLAY BROOM FINISH

Half dose of Nubian Clay Pigment, Normal Class 25MPa grey cement concrete with a broom finish.

## Things you should know

The texture of trowelled concrete can vary significantly - ranging from a rough stipple to a very smooth tight surface finish.

The finished texture will vary the perceived colour.