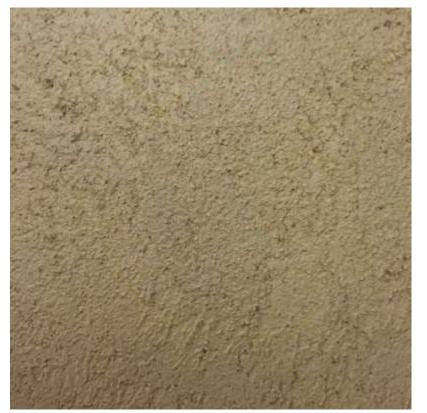

The concrete samples shown are <u>indicative only</u> of the finished concrete product, and no guarantee of the colours or textures of the product is given or implied by this document. HALF SANDSTONE TROWEL FINISH

**PRODUCT NAME:** 

Half dose of Sandstone Pígment, Normal Class 25MPa grey cement concrete with a trowel finish.

Things you should know

The texture of trowelled concrete can vary significantly – ranging from a rough stipple to a very smooth tight surface finish.

The finished texture will vary the perceived colour.