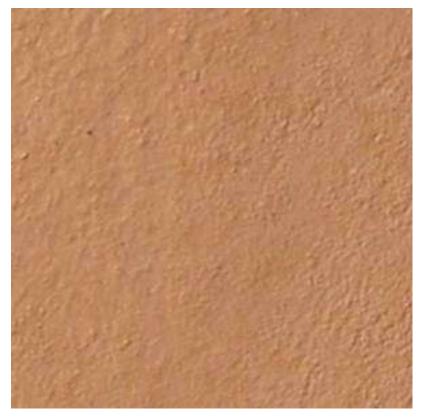

## DECORATIVE PRODUCTS FOLIO

VIC MIX CONCRETE
161-171 ORDISH ROAD
DANDENONG SOUTH 3175
PH: 03 8792 3111
FAX: 03 8792 3199
www.vicmix.com.au

COMPUTER GENERATED IMAGE (indicative of the actual product only)

INDICATIVE OF FINISHED APPEARANCE

There are likely to be variations in consistency of colours and textures, appearance and quality in the finished product of the hardened concrete, as the raw ingredients are natural and subject to variations beyond our control. Whilst every effort has been made to match the colours in the preparation of this document, reproductive processes will alter the actual appearance in the concrete products to varying degrees.

The concrete samples shown are <u>indicative only</u> of the finished concrete product, and no guarantee of the colours or textures of the product is given or implied by this document.

PRODUCT NAME:

## HALF TUSCANY TROWEL FINISH

Half dose of Tuscany Pigment, Normal Class 25MPa grey cement concrete with a trowel finish.

Things you should know

The texture of trowelled concrete can vary significantly - ranging from a rough stipple to a very smooth tight surface finish.

The finished texture will vary the perceived colour.