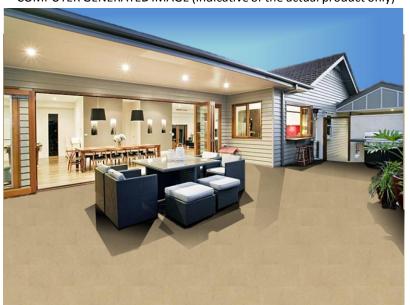

## DECORATIVE PRODUCTS FOLIO

VIC MIX CONCRETE
161-171 ORDISH ROAD
DANDENONG SOUTH 3175
PH: 03 8792 3111
FAX: 03 8792 3199
www.vicmix.com.au

COMPUTER GENERATED IMAGE (indicative of the actual product only)

INDICATIVE OF FINISHED APPEARANCE

There are likely to be variations in consistency of colours and textures, appearance and quality in the finished product of the hardened concrete, as the raw ingredients are natural and subject to variations beyond our control. Whilst every effort has been made to match the colours in the preparation of this document, reproductive processes will alter the actual appearance in the concrete products to varying degrees.

The concrete samples shown are <u>indicative only</u> of the finished concrete product, and no guarantee of the colours or textures of the product is given or implied by this document.

PRODUCT NAME:

## OBELISK TROWEL FINISH

Obelisk Pigment, Normal Class 25MPa grey cement concrete with a trowel finish.

Things you should know

The texture of trowelled concrete can vary significantly - ranging from a rough stipple to a very smooth tight surface finish.