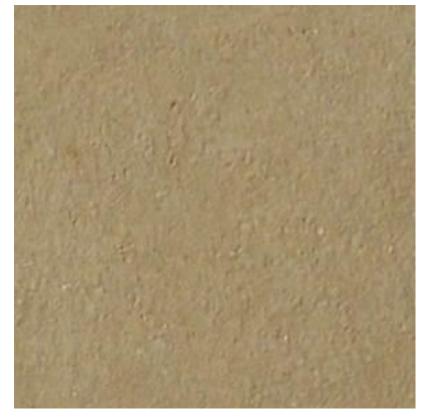

The concrete samples shown are <u>indicative only</u> of the finished concrete product, and no guarantee of the colours or textures of the product is given or implied by this document.

PRODUCT NAME:

## OBELISK TROWEL FINISH

Obelisk Pigment, Normal Class 25MPa grey cement concrete with a trowel finish.

Things you should know

The texture of trowelled concrete can vary significantly - ranging from a rough stipple to a very smooth tight surface finish.

The finished texture will vary the perceived colour.