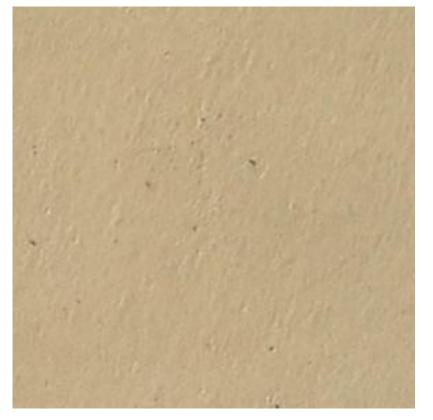

## OYSTER SHELL TROWEL FINISH

Oyster Shell Pigment, Normal Class 25MPa grey cement concrete with a trowel finish.

Things you should know

The texture of trowelled concrete can vary significantly - ranging from a rough stipple to a very smooth tight surface finish.

The finished texture will vary the perceived colour.

## SPECIFICATION:

Víc Míx Grey 25MPa Normal Class Concrete Oyster Shell Pígment

ORDER CODE:

N25G + OXOYS

REVISION: 01/06/2011