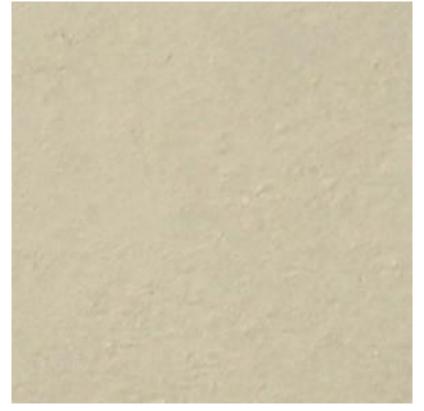

The concrete samples shown are <u>indicative only</u> of the finished concrete product, and no guarantee of the colours or textures of the product is given or implied by this document.

Roman Beige Pigment, Normal Class 25MPa grey cement concrete with a trowel finish.

Things you should know

The texture of trowelled concrete can vary significantly – ranging from a rough stipple to a very smooth tight surface finish.

The finished texture will vary the perceived colour.