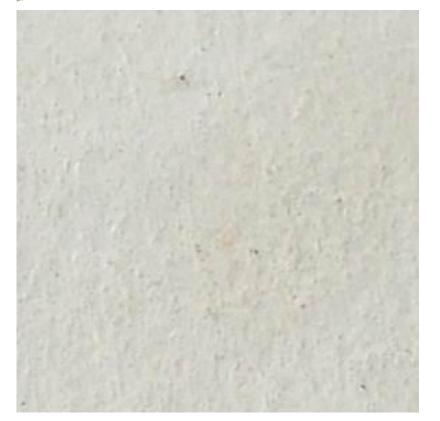

The concrete samples shown are <u>indicative only</u> of the finished concrete product, and no guarantee of the colours or textures of the product is given or implied by this document. OFF WHITE TROWEL FINISH

Normal Class 25MPa off white cement concrete with a trowel finish.

Things you should know

The texture of trowelled concrete can vary significantly – ranging from a rough stipple to a very smooth tight surface finish.

The finished texture will vary the perceived colour.

This product does not rely on the addition of a colouring pigment. The finished colour is dictated by the nature of the cement materials and textural finish. Considerable variation is possible.