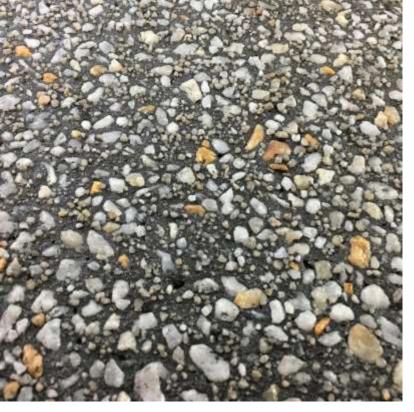

## ALPINE ICE BLACK

High contrast is achieved by blending crushed milky brown quartz with an ash and black pigment base. Try reversing the concept - have a look at BroadPeak Ivory.

## SPECIFICATION:

Víc Míx Alpine Ice Black 25MPa Exposed Aggregate Concrete

**ORDER CODE:** 

X\_ALPIBK

REVISION: 15/02/2017