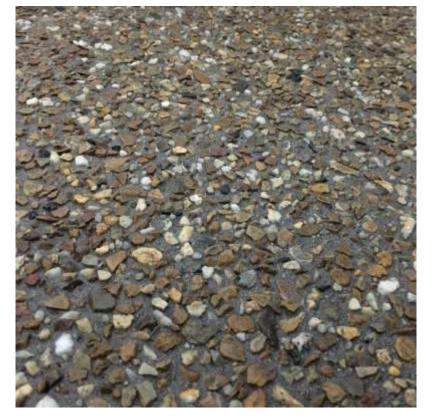

## AMBER BLACK

Orange, black and cream colours are defined by a dark black base projecting an overall dominant dark orange colour.

## Things you should know

A unique blend of dark and light colours that create a great tie back to timber decks and structures. The darker elements of the product help with contrast and acceptability as a roadway or landscaped paving. A spattering of lighter coloured pebbles produces a highlight in the product that prevents it from appearing too dark and heavy.

## SPECIFICATION:

Víc Míx Amber Black 25MPa Exposed Aggregate Concrete

**ORDER CODE:** 

X\_AMBBK

REVISION: 23/12/2016