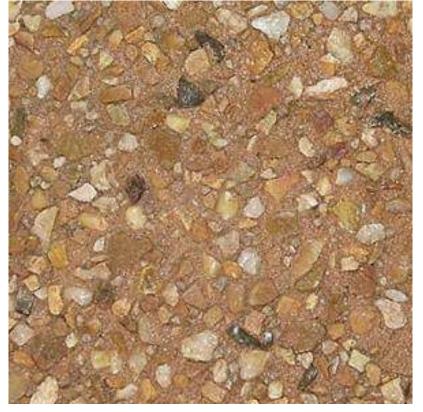

## AMBER HALF TUSCANY

Terracotta orange is emphasised by combining a uniquely coloured semi crushed stone in an ash and Half Tuscany pigment base.

## Things you should know

Strong orange dominates the projected colour and is subtly contrasted with a fleck of white and black particles.

If you want to make a statement, this is the product to do it.

## SPECIFICATION:

Víc Míx Amber Half Tuscany 25MPa Exposed Aggregate Concrete

**ORDER CODE:** 

X\_AMBHT

REVISION: 11/12/2011