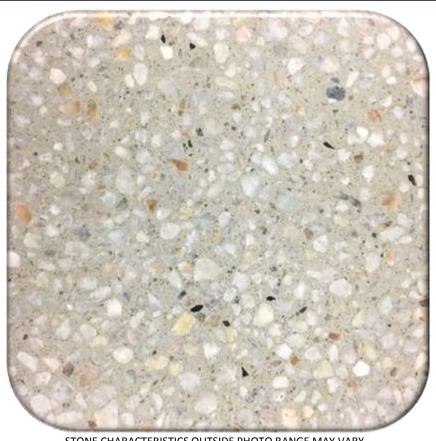

## DECORATIVE PRODUCTS FOLIO

ALPINE ICE 1/2 WHITE PRODUCT NAME:

PSWALPIHW PRODUCT CODE:

Crushed milky white quartz set in an off white **DESCRIPTION:** 

cement and half white pigment base.

32MPa Off White cement base + shrinkage control SPECIFICATION:

1/2 WHITE colour added.

OXWHT (1/2 dose of Titanium White pigment) **ADDITIONAL CODES:** 

STONE CHARACTERISTICS OUTSIDE PHOTO RANGE MAY VARY

There are likely to be variations in consistency of colours and textures, appearance and quality in the finished product of the hardened concrete, as the raw ingredients are natural and subject to variations beyond our control. Whilst every effort has been made to match the colours in the preparation of this document, reproductive processes will alter the actual appearance in the concrete products to varying degrees.

The concrete samples shown are indicative only of the finished concrete product, and no guarantee of the colours or textures of the product is given or implied by this document.

**REVISION:** 23/12/2016